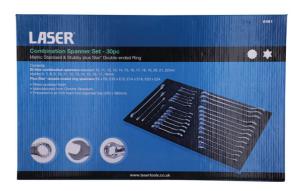

## Metric/Stubby/Star Spanner Set 30pc

A comprehensive metric spanner set in both regular and stubby lengths, which also features a set of double ended Star\* profile spanners from E6 to E24, designed to fit Torx® bolts. The spanners are manufactured from chrome vanadium and have a mirror polished finish. They are supplied in an EVA foam tray, designed to fit roll cab drawers, keeping the tools clean, tidy and ready for use. The 30 piece set is a great tool kit for the home mechanic since it contains a useful selection of the most sizes, covering the most common applications in the workshop.

## **Additional Information**

- Metric standard sizes: 10, 11, 12, 13, 14, 15, 16, 17, 18, 19, 20, 21, 22mm.
- Metric stubby sizes: 6, 7, 8, 9, 10, 11, 12, 13, 14, 15, 16, 17, 18mm.
- Bi-Hex (12pt) profile with 15° offset head for improved access. Stubby sizes allow easier operation in restricted access applications.
- Star\* ring sizes: E6 x E8, E10 x E12, E14 x E18, E20 x E24. TORX® and TORX PLUS® are registered trademarks of Acument Intellectual Properties, LLC.
- Manufactured from chrome vanadium in a fully polished finish and presented in an EVA foam tool organizer tray (450mm x 380mm).