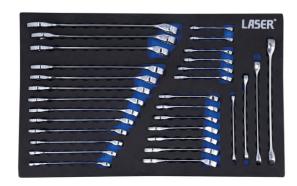

## Metric/Stubby/Star Spanner Set 30pc

A comprehensive metric spanner set in both regular and stubby lengths, which also features a set of double ended Star\* profile spanners from E6 to E24, designed to fit Torx® bolts. The spanners are manufactured from chrome vanadium and have a mirror polished finish. They are supplied in an EVA foam tray, designed to fit roll cab drawers, keeping the tools clean, tidy and ready for use. The 30 piece set is a great tool kit for the home mechanic since it contains a useful selection of the most sizes, covering the most common applications in the workshop.

## **Additional Information**

- Metric standard sizes: 10, 11, 12, 13, 14, 15, 16, 17, 18, 19, 20, 21, 22mm.
- Metric stubby sizes: 6, 7, 8, 9, 10, 11, 12, 13, 14, 15, 16, 17, 18mm.
- Bi-Hex (12pt) profile with 15° offset head for improved access. Stubby sizes allow easier operation in restricted access applications.
- Star\* ring sizes: E6 x E8, E10 x E12, E14 x E18, E20 x E24. TORX® and TORX PLUS® are registered trademarks of Acument Intellectual Properties, LLC.
- Manufactured from chrome vanadium in a fully polished finish and presented in an EVA foam tool organizer tray (450mm x 380mm).